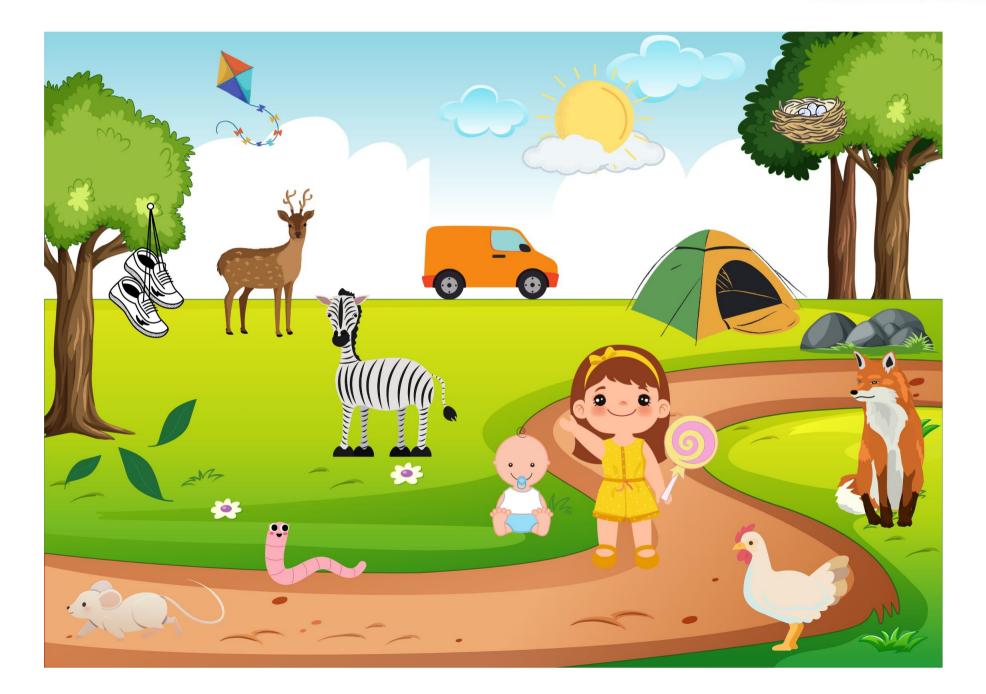

## Speech sound screen guidance

- All words included on this form are displayed on the prompt image.
- This speech sound screen is to be carried out before completing a 'request for support' form, to indicate whether direct speech and language support is required.
- Please include this screen with the completed 'request for support' form.
- Included on the form are age guides for each 'set' of speech sounds, this may help you to determine whether the child needs further support from speech and language therapy.
- If you have any questions about the completion of this screen, please contact your local Speech and Language Therapist or contact us via email at <u>speakup.salford@nca.nhs.uk</u>.

## Speech sound screen

| Target sound | Word       | Verbal cue                   | Child says |
|--------------|------------|------------------------------|------------|
| Ages 2+      |            |                              |            |
| р            | Park       | 'Where is<br>this?'          |            |
| b            | Baby       |                              |            |
| m            | Mouse      |                              |            |
| t            | Tent       |                              |            |
| n            | Deer       |                              |            |
| Ages 3+      |            |                              |            |
| w            | Worm       |                              |            |
| c/k          | Kite       |                              |            |
| g            | Girl       |                              |            |
| S            | Sun        |                              |            |
| У            | Yellow     | 'What colour is the sun?'    |            |
| f            | Fox        |                              |            |
| Ages 4+      |            |                              |            |
| I            | Leaf/lolly | 'What's in the girl's hand?' |            |
| V            | Van        |                              |            |
| Z            | Zebra      |                              |            |
| ch           | Chicken    |                              |            |
| sh           | Shoes      |                              |            |
| Ages 7+      |            |                              |            |
|              | Tree       |                              |            |
|              | Green      | 'What colour is the grass?'  |            |
|              | Sky        | -                            |            |
|              | Dress      | 'What is the girl wearing?'  |            |